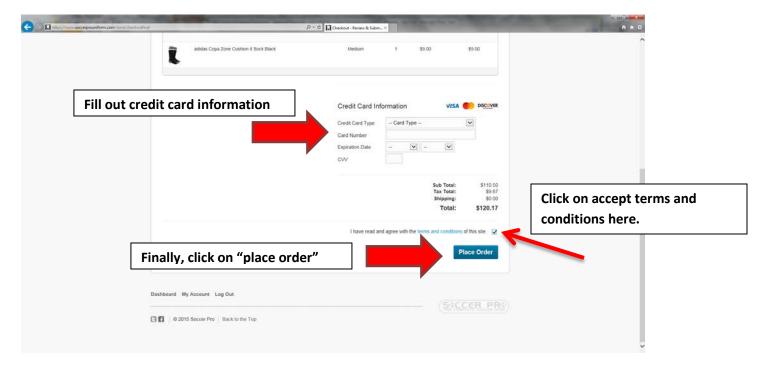

12) And now you will pay for the uniform by filling out the credit card information for payment below and clicking on the "place order" icon. Make sure to double check everything on this page before proceeding.