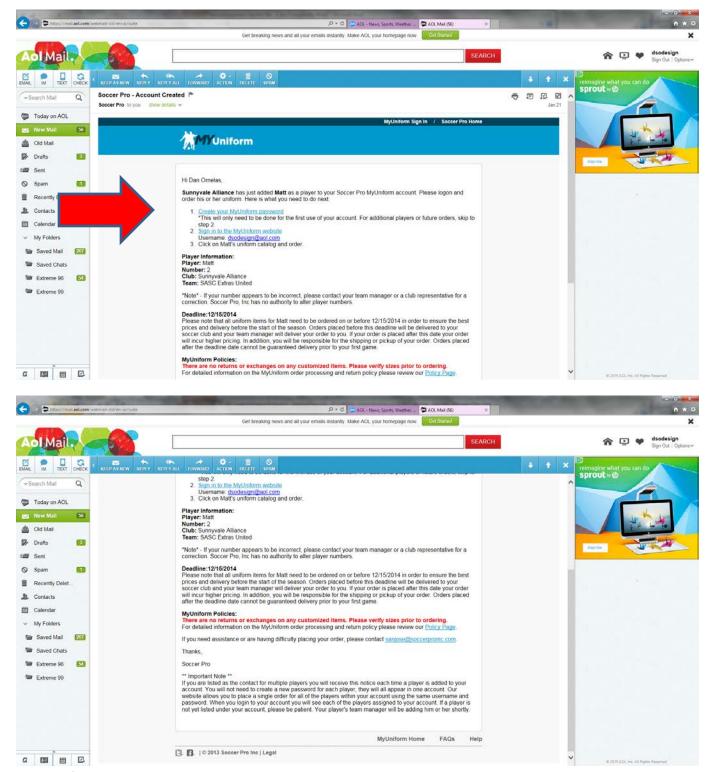

#### **SASC Uniform Ordering Process with Soccer Pro**

Please us the following site: http://www.soccerprouniform.com

This is for the PARENTS ordering uniforms and not the process for the TEAM MANAGERS.

<u>Note:</u> You must first receive an invitation email to register similar to below from your team manager before you can proceed to place an order. Please contact them if you have not received one like this.

SASC Uniform Ordering Process with Soccer Pro 022715-v1

Once you have registered, your next step is to go to the website and begin the uniform ordering process.