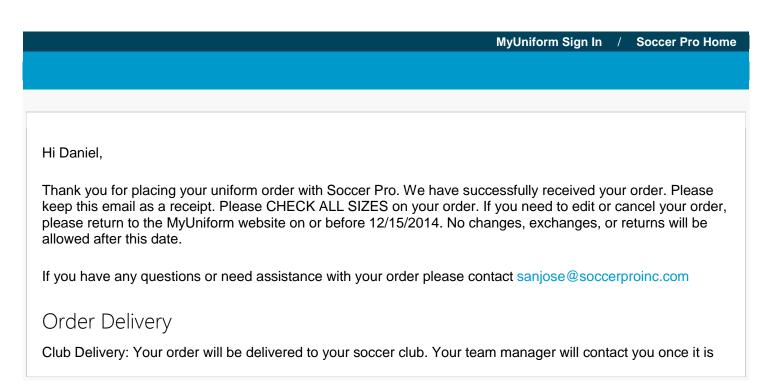

14) Once orders have been placed, you should receive an email confirmation for your order.

available for pick-up.

For detailed information on processing times and the MyUniform return policy please visit our Policy Page .

#### | © 2013 Soccer Pro Inc | Legal

15) Your order has been placed and you will receive notice from SASC regarding instructions for pick-up of the items in your order. Orders will take approximately 12 weeks for custom items but may arrive sooner.