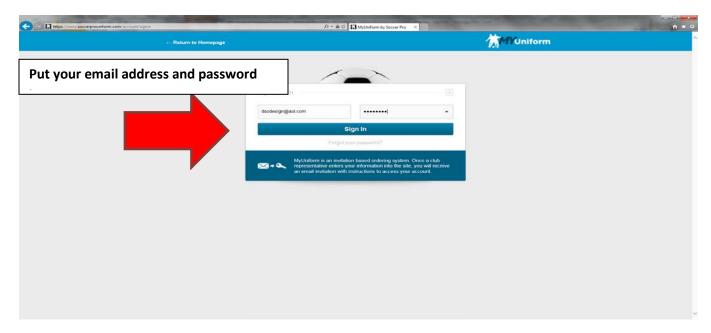

- 1) Step 1, go onto <a href="http://www.soccerprouniform.com">http://www.soccerprouniform.com</a>
- 2) Click on the "sign in" icon below

3) Sign in with your email address and password from your registration.