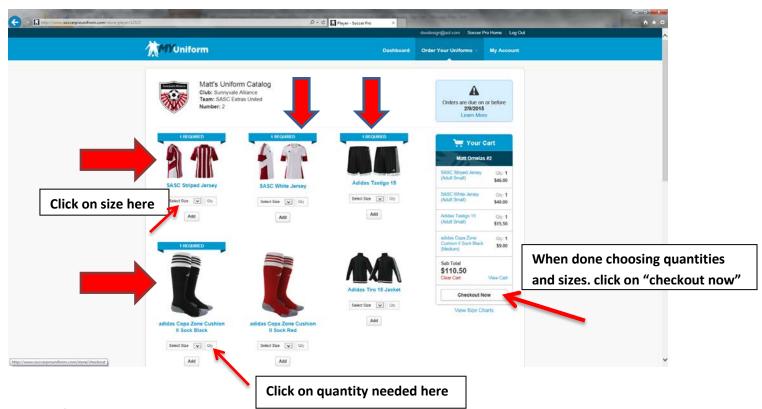

4) You should now see this screen. Please click on "view catalog"

- 5) You now want to click on all the required items (with the red arrows) at the quantity and size boxes. See sizes on following pages for reference. 1 home and 1 away jersey, 1 black shorts, 1 black socks.
- 6) All other items in this page are options only.
- 7) You can order more than the minimum quantity (which is 1) if you choose.
- 8) Once you are done selecting your sizes and quantities, proceed to the "checkout now"