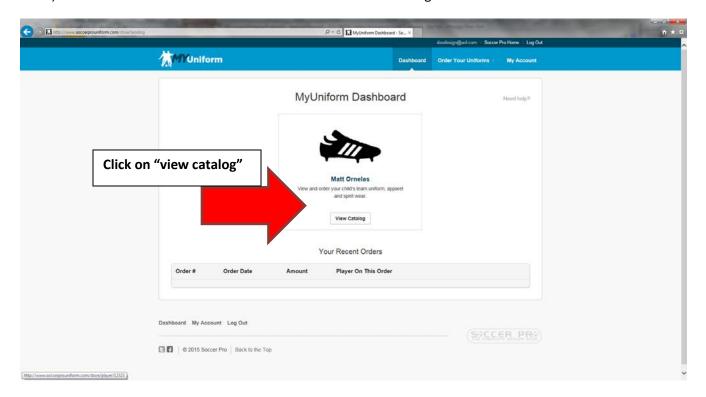

4) You should now see this screen. Please click on "view catalog"

- 5) You now want to click on all the required items (with the red arrows) at the quantity and size boxes. See sizes on following pages for reference. 1 home and 1 away jersey, 1 black shorts, 1 black socks.
- 6) All other items in this page are options only.
- 7) You can order more than the minimum quantity (which is 1) if you choose.
- 8) Once you are done selecting your sizes and quantities, proceed to the "checkout now"