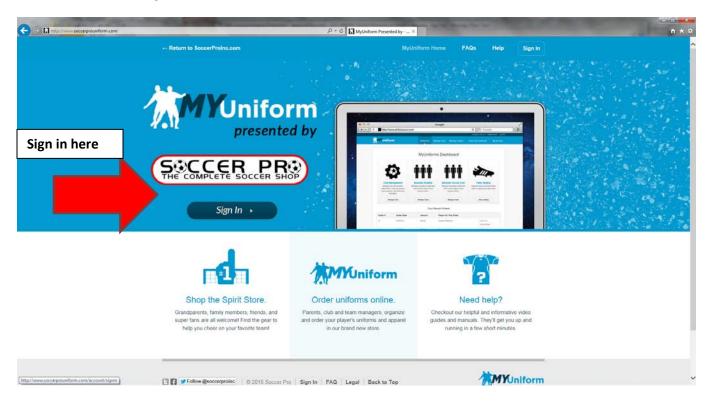

- 1) Step 1, go onto <a href="http://www.soccerprouniform.com">http://www.soccerprouniform.com</a>
- 2) Click on the "sign in" icon below

3) Sign in with your email address and password from your registration.