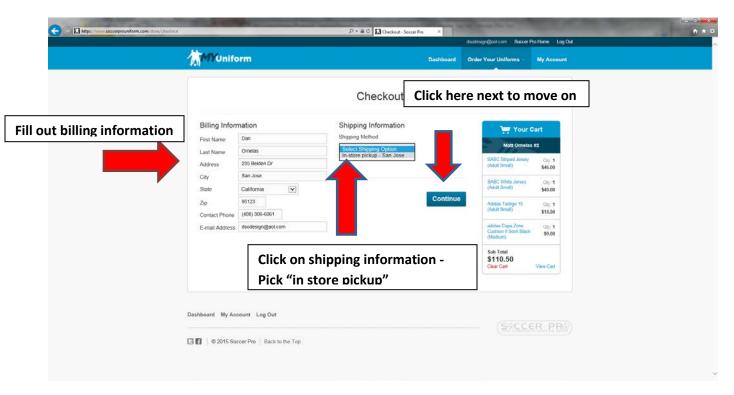

- 9) You now need to fill out your billing information below. Name, address, contact phone, and email address.
- 10) Then click on shipping information, click on "In store pickup-San Jose"
- 11) Click on "Continue"