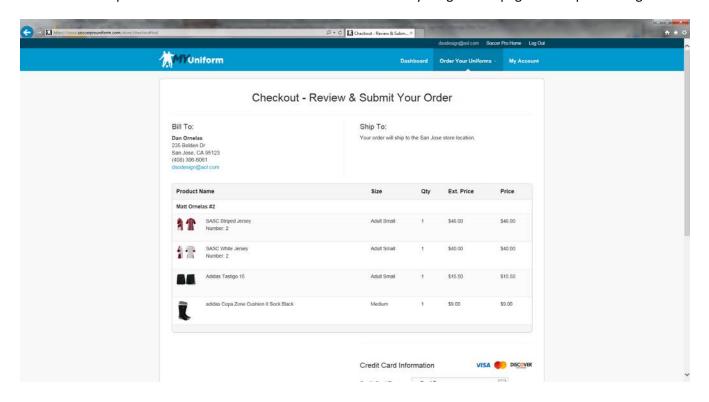

12) And now you will pay for the uniform by filling out the credit card information for payment below and clicking on the "place order" icon. Make sure to double check everything on this page before proceeding.